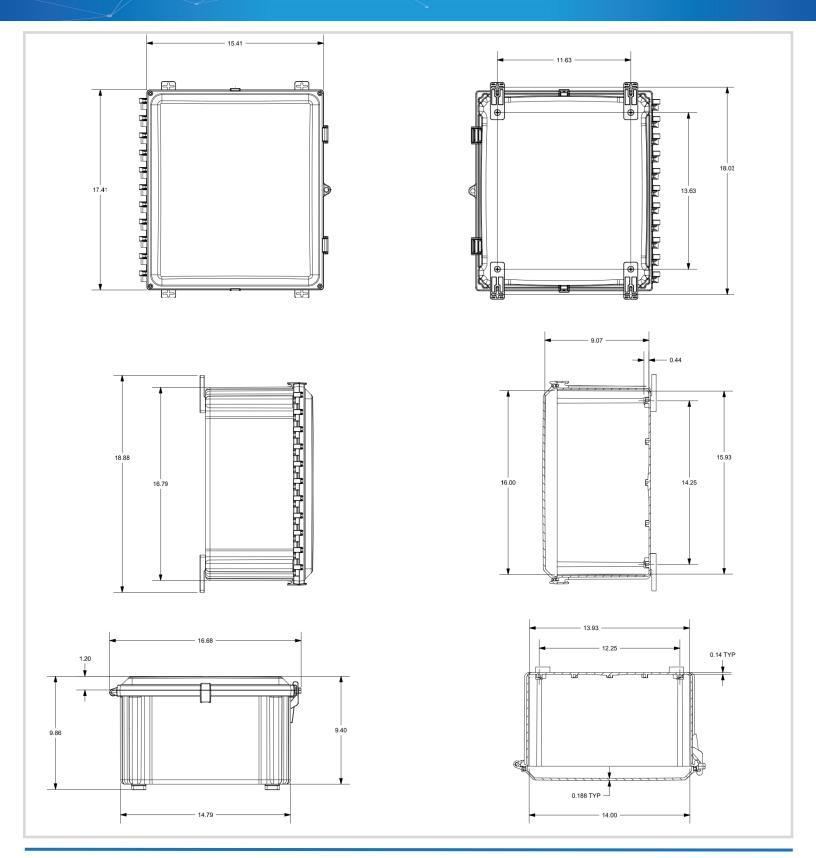

## 16X14X8 POLYCARBONATE ENCLOSURE WITH LATCH LOCK

The facts and figures herein are carefully compiled to the best of our knowledge and are intended for general informational purposes only. Responsibility for the use and application of AccelTex Solutions materials rests with the end user. All AccelTex Solutions products are sold pursuant to the AccelTex Solutions Terms and Conditions of Sale. © 2017 AccelTex Solutions. All Rights Reserved. AccelTex, AccelTex Solutions, the AccelTex Solutions Logo and other marks are trademarks or registered trademarks of AccelTex Solutions. Other products or service names may be the property of third parties.